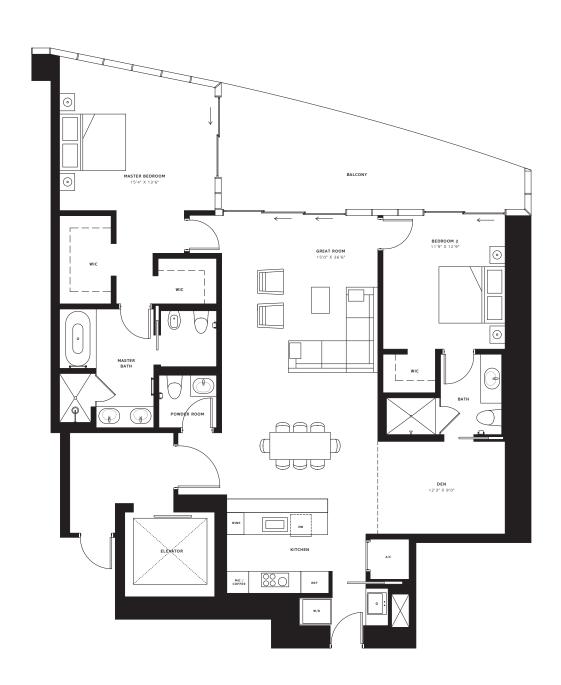

## THE RITZ-CARLTON RESIDENCES

SUNNY ISLES BEACH, MIAMI

UNIT

2 BEDROOMS + DEN 2.5 BATHROOMS

INTERIOR

1,750 SQ FT 162.6 SQ M

EXTERIOR

245 SQ FT 22.8 SQ M

TOTAL

1,995 SQ FT 185.4 SQ M

The Ritz-Carlton Residences, Sunny Isles Beach are not owned, developed or sold by The Ritz-Carlton Hotel Company, L.L.C., or its affiliates ("Ritz-Carlton"). Sunny Isles Property Venture, LLC uses The Ritz-Carlton marks under license from Ritz-Carlton, which has not confirmed the accuracy of any of the statements or representations made herein.

All room sizes and floorplan measurements are approximate and may vary per unit. Floorplans and unit features are preliminary and proposed only. Developer reserves the right to modify, revise, change or withdraw any or all of same in its sole and absolute discretion and without prior notice. Depictions of furnishings, finishes, appliances, counters, soffits, floor coverings and other matters of detail, including, without limitation, items of finish and decoration are conceptual only and are not necessarily included in each Unit. Consult your Agreement and the Prospectus for items included with your Unit.